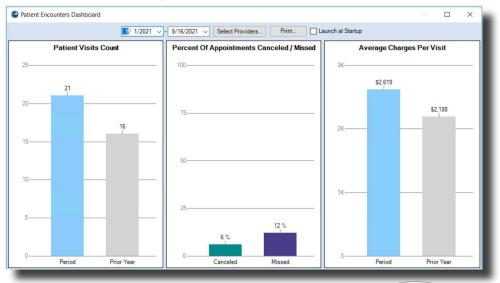

# Analyze Visit Data with New Patient Encounters KPI Dashboard

The new Patient Encounters Dashboard in CGM MEDISOFT V26 provides year-over-year comparisons for critical patient data. Use this dashboard to determine if your patient visit count is growing or shrinking. Identify your patient no show rate and compare it to the previous year. See the impact on your revenue cycle with a year-over-year comparison of average charges per visit. This valuable data helps you understand patient dynamics and how it is impacting the overall financial health of your practice.