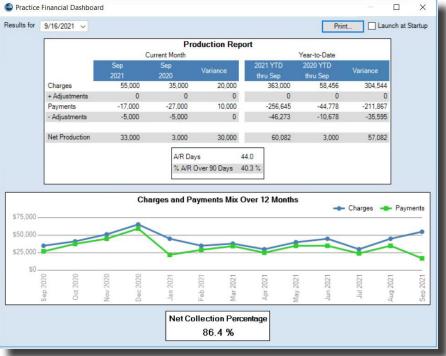

### Monitor Practice Performance with A New Financial KPI Dashboard

The Practice Financial Dashboard in CGM MEDISOFT V26 is an executive summary of your key financial performance metrics. This report details your charges, adjustments, and payments for the selected month and year and compares it to the prior month and year.

By closely monitoring this dashboard, you can keep your finger on the pulse of your practice, quickly diagnosis problems, and create a care plan to keep your practice's financial health on track.